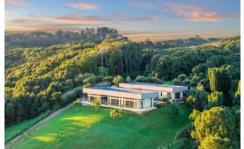

## 18 & 20 Pioneers Crescent Bangalow NSW

Tranquilly and privately nestled amidst the rolling green hills of the Bangalow and Byron Bay hinterland, this extraordinary property presents a lifestyle and combined commercial opportunity that is truly special. Consisting of two separate properties on 270 acres that are to be sold in one line, this is the ideal chance to enter a highly prized north coast community.

Divided into two lots, Lot 18 is 100 acres and comes complete with an ultra-contemporary abode of undeniable luxury and design. Lot 20 is 170 acres, and includes a charming Queenslander ranch stye home with an established macadamia orchard of 13,500 trees and average yield of 120 tonnes. There is potential to keep the property intact, divide as currently listed or subdivide further to accommodate the growing needs of the Bangalow village community (STCA).