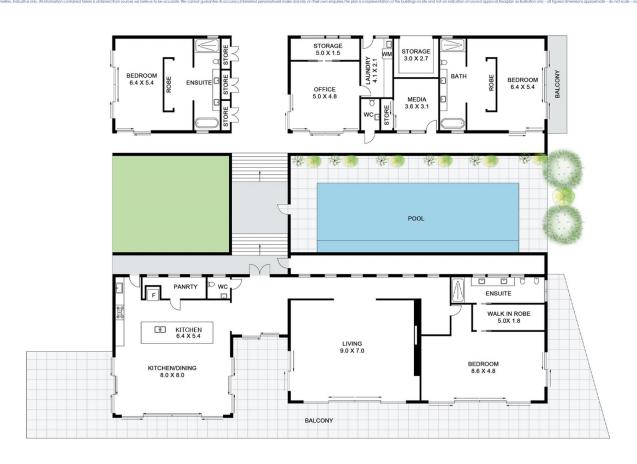

Divided into two lots, Lot 18 is 100 acres and comes complete with an ultra-contemporary abode of undeniable luxury and design. Lot 20 is 170 acres, and includes a charming Queenslander ranch stye home with an established macadamia orchard of 13,500 trees and average yield of 120 tonnes. There is potential to keep the property intact, divide as currently listed or subdivide further to accommodate the growing needs of the Bangalow village community (STCA).