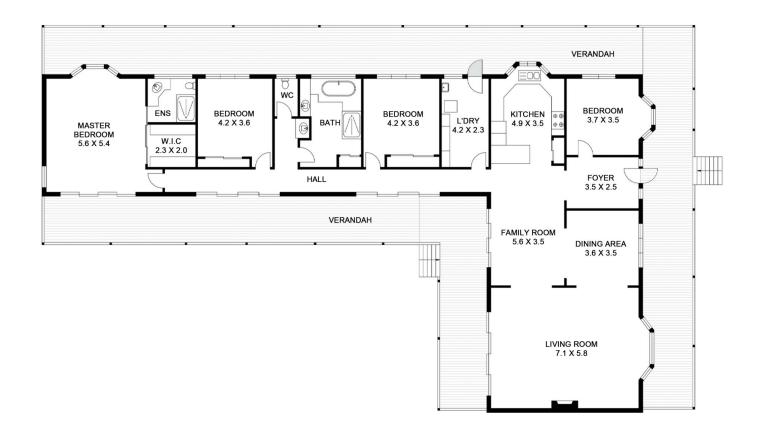

Divided into two lots, Lot 18 is 100 acres and comes complete with an ultra-contemporary abode of undeniable luxury and design. Lot 20 is 170 acres, and includes a charming Queenslander ranch stye home with an established macadamia orchard of 13,500 trees and average yield of 120 tonnes. There is potential to keep the property intact, divide as currently listed or subdivide further to accommodate the growing needs of the Bangalow village community (STCA).