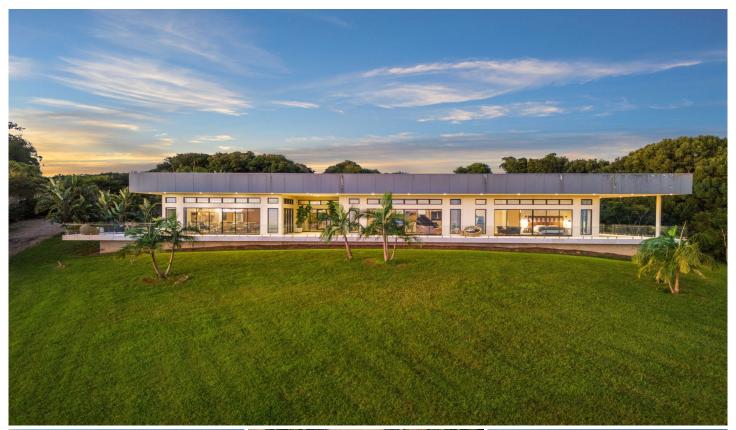

## 18 & 20 Pioneers Crescent Bangalow NSW

Tranquilly and privately nestled amidst the rolling green hills of the Bangalow and Byron Bay hinterland, this extraordinary property presents a lifestyle and combined commercial opportunity that is truly special. Consisting of two separate properties on 270 acres that are to be sold in one line, this is the ideal chance to enter a highly prized north coast community.

Divided into two lots, Lot 18 is 100 acres and comes complete with an ultra-contemporary abode of undeniable luxury and design. Lot 20 is 170 acres, and includes a charming Queenslander ranch stye home with an established macadamia orchard of 13,500 trees and average yield of 120 tonnes. There is potential to keep the property intact, divide as currently listed or subdivide further to accommodate the growing needs of the Bangalow village community (STCA).