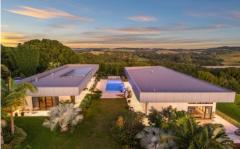

## 18 & 20 Pioneers Crescent Bangalow NSW

Tranquilly and privately nestled amidst the rolling green hills of the Bangalow and Byron Bay hinterland, this extraordinary property presents a lifestyle and combined commercial opportunity that is truly special. Consisting of two separate properties on 270 acres that are to be sold in one line, this is the ideal chance to enter a highly prized north coast community.

Divided into two lots, Lot 18 is 100 acres and comes complete with an ultra-contemporary abode of undeniable luxury and design. Lot 20 is 170 acres, and includes a charming Queenslander ranch stye home with an established macadamia orchard of 13,500 trees and average yield of 120 tonnes. There is potential to keep the property intact, divide as currently listed or subdivide further to accommodate the growing needs of the Bangalow village community (STCA).