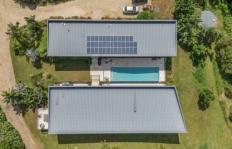

Divided into two lots, Lot 18 is 100 acres and comes complete with an ultra-contemporary abode of undeniable luxury and design. Lot 20 is 170 acres, and includes a charming Queenslander ranch stye home with an established macadamia orchard of 13,500 trees and average yield of 120 tonnes. There is potential to keep the property intact, divide as currently listed or subdivide further to accommodate the growing needs of the Bangalow village community (STCA).