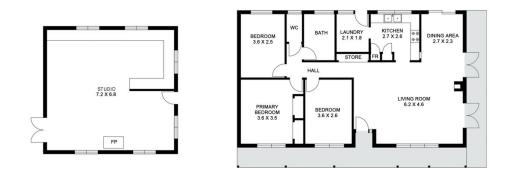

Cooinda boasts two residences, encompassing a total of 5 well-appointed bedrooms and 2.5 bathrooms. Each home is a haven of comfort, designed to maximise natural light and the stunning vistas of the surrounding countryside and gardens. The interiors are a testament to thoughtful design, offering spacious living areas that seamlessly blend functionality with aesthetic appeal.