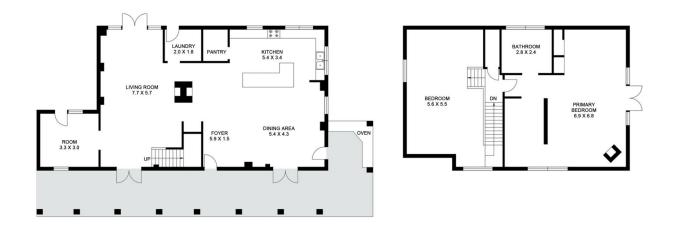

Cooinda boasts two residences, encompassing a total of 5 well-appointed bedrooms and 2.5 bathrooms. Each home is a haven of comfort, designed to maximise natural light and the stunning vistas of the surrounding countryside and gardens. The interiors are a testament to thoughtful design, offering spacious living areas that seamlessly blend functionality with aesthetic appeal.