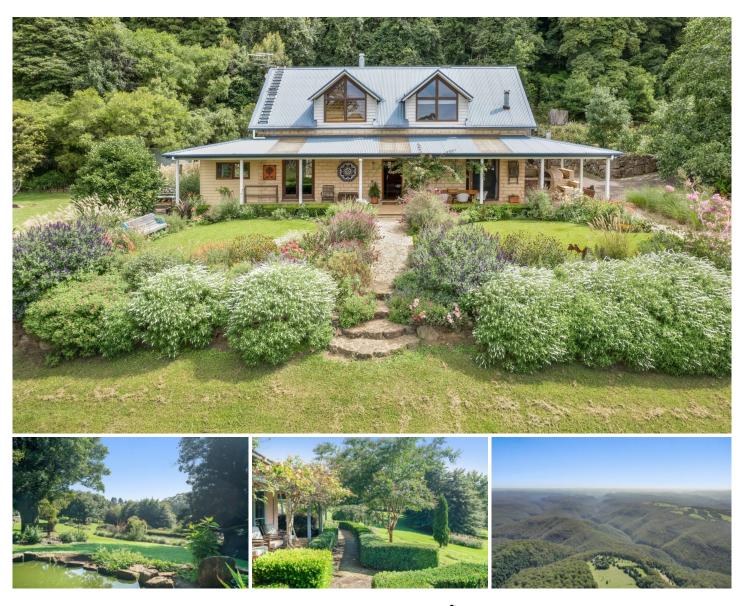

## 283-285 Mount Irvine Road Mount Irvine NSW

Nestled amidst the serene landscape of Mount Irvine, Cooinda, meaning 'Happy Place' in the local indigenous language, is a captivating estate that spans an impressive 48.5 acres of lush rainforest and open landscaped spaces. This exceptional property offers a unique blend of pastoral charm and modern living, making it an ideal retreat for those seeking tranquillity, inspiration, and a connection to nature. This is the perfect blend of agricultural and homestay potential or the opportunity for AirBnB.

Cooinda boasts two residences, encompassing a total of 5 well-appointed bedrooms and 2.5 bathrooms. Each home is a haven of comfort, designed to maximise natural light and the stunning vistas of the surrounding countryside and gardens. The interiors are a testament to thoughtful design, offering spacious living areas that seamlessly blend functionality with aesthetic appeal.