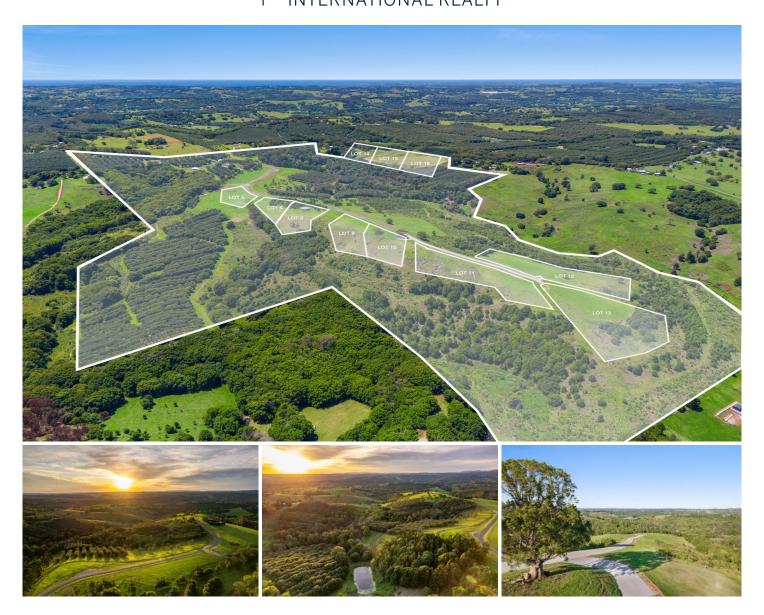

## 149 Federal Drive Eureka NSW

Enormous views & space- Enjoy the tranquillity and exclusivity of a secure community, where your peace and privacy are paramount.

Awe-inspiring big scrub rainforest - Over 65,000 planted subtropical big scrub rainforest trees complimenting substantial historical old big scrub regrowth areas.

Byron Hinterland location - Imagine waking up to majestic sunrises, clear running streams, and the symphony of native wildlife, all while being just a short drive away from the Gold Coast and Brisbane International airports.

Future guardians - Vista Eureka has been meticulously planned for six years, with your future in mind. We are now ready to pass this legacy on to you, the astute buyer, who will safeguard it for generations.