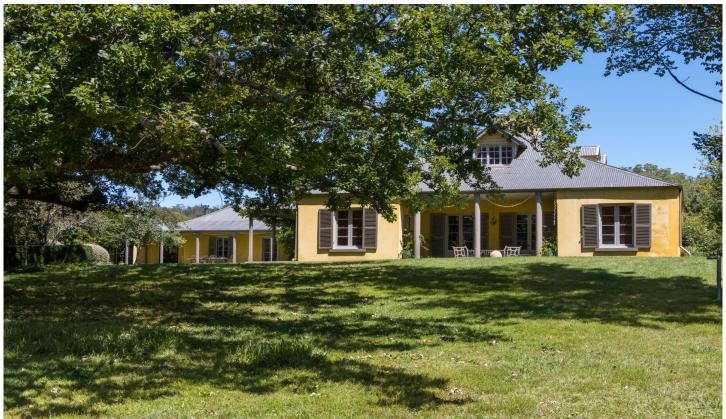

## 306 Manar Road Braidwood NSW

NSW Sotheby's International is proud to launch 'Manar Homestead' to the market for the first time since it was settled in 1834 with over 6 generations of single-family ownership.

Sitting on 80ha (200 acres) of fertile land with direct access to Manar Creek in a private and stunning location being just 45 minutes to Canberra and under 3 hours to Sydney, Manar homestead is like no other.

Complemented by 10 acres of established gardens with wonderful mature tress and meandering paths, backed up with excellent infrastructure including 8 stand stone shearing shed, 2 separate houses, extra accommodation and wonderful 11 bedroom shearers quarters.

Manar Hometead has been 190 years in the making and the time has come for its new custodians.

A wonderful piece of Australian history could be yours.

8 🕮 3 🖺

: For Sale Price Land Size: 80 ha

View : https://www.byronbaysir.com.au/sale/nsw/s outhern-tablelands/braidwood/residential/ac