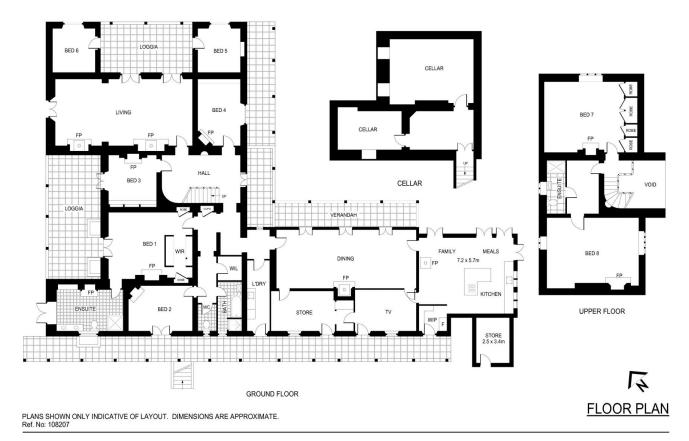

Complemented by 10 acres of established gardens with wonderful mature tress and meandering paths, backed up with excellent infrastructure including 8 stand stone shearing shed, 2 separate houses, extra accommodation and wonderful 11 bedroom shearers quarters.