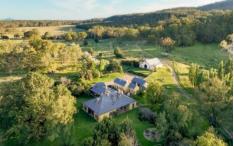

Sitting on 80ha (200 acres) of fertile land with direct access to Manar Creek in a private and stunning location being just 45 minutes to Canberra and under 3 hours to Sydney, Manar homestead is like no other.

Complemented by 10 acres of established gardens with wonderful mature tress and meandering paths, backed up with excellent infrastructure including 8 stand stone shearing shed, 2 separate houses, extra accommodation and wonderful 11 bedroom shearers quarters.