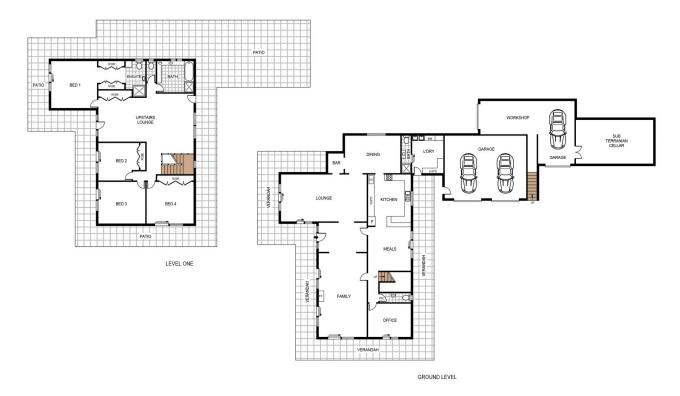

Highland Park.

A property like no other Highland Park sits high and proud on the Mount Ousley escarpment with jetliner views up and down the east coast located in a position that truly has to be discovered, set on 31ha 77 acres.

Access is via all weather road which leads up to the main residence and is set in its own micro climate and complemented with superb established and mature gardens.

The main home presents in terrific order and would require your flair and design to create and modernise and capitalise on its outstanding position.

5 🗀 3 🔓 3 🖨

**Price** : Expressions of Interest

Land Size: 31 ha

View : https://www.byronbaysir.com.au/sale/nsw/w

ollongong-illawarra/wollongong/residential/a

creagesemirural/7925442



**David Medina** 02 8355 6783



James McCowan 02 8355 6783



**FLOOR PLAN**