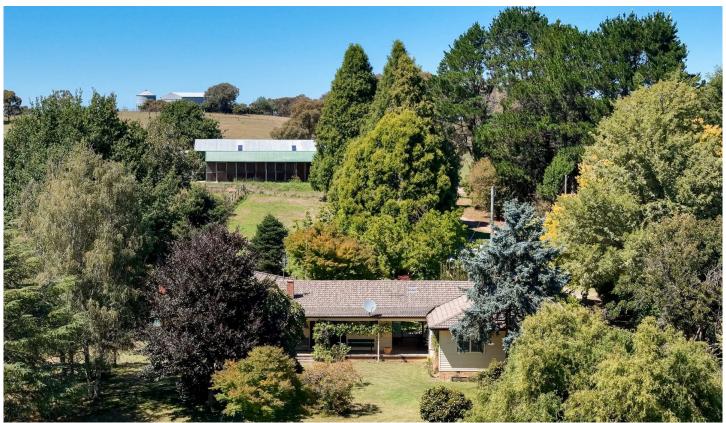

## 47 Old Trunk Road Arkell NSW

Welcome to 'Te Aroha' a wonderful 100ha (250 acre) grazing property situated under 3.5 hours to Sydney and 30 minutes to Bathurst. 'Tè Aroha' will suit those who seek something special backed up with excellent infrastructure.

The main homestead is set in wonderful established and mature gardens and comprises two separate residences attached via a breezeway that will cater for the larger family or those who love to entertain.