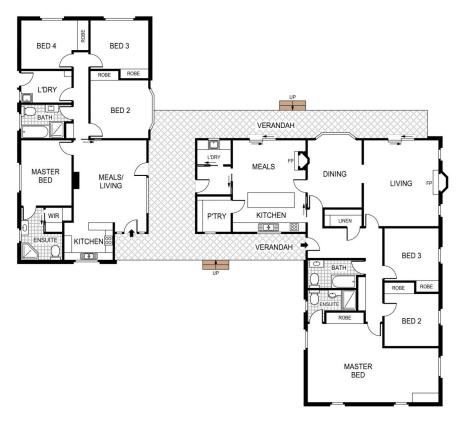

The main homestead is set in wonderful established and mature gardens and comprises two separate residences attached via a breezeway that will cater for the larger family or those who love to entertain.

**David Medina** 02 8355 6783

James McCowan 02 8355 6783

PLANS SHOWN ONLY INDICATIVE OF LAYOUT. DIMENSIONS ARE APPROXIMATE. Ref. No: 107910

**FLOOR PLAN** 

47 Old Trunk Road, Arkell