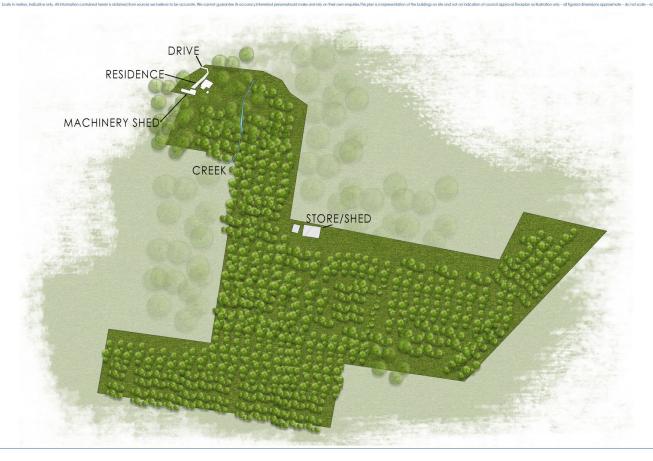

## 106 Rosebank Road Rosebank NSW

Discover the epitome of country living at 106 Rosebank Rd, Corndale. Set on 71 acres of breathtaking land, this boasts а meticulously restored Queenslander home surrounded by 2600 thriving macadamia trees. Step inside to find a harmonious blend of timeless elegance and modern comfort, with spacious living areas, a gourmet kitchen, and charming period features throughout. Outside, the lush gardens and expansive outdoor entertaining area provide the perfect backdrop for enjoying the serene surroundings. Ideally located close to Clunnes and Byron Bay, this property offers both seclusion and convenience, making it a rare opportunity to own your own piece of paradise. Don't miss out - schedule your private viewing today and start living the lifestyle you've always dreamed of.