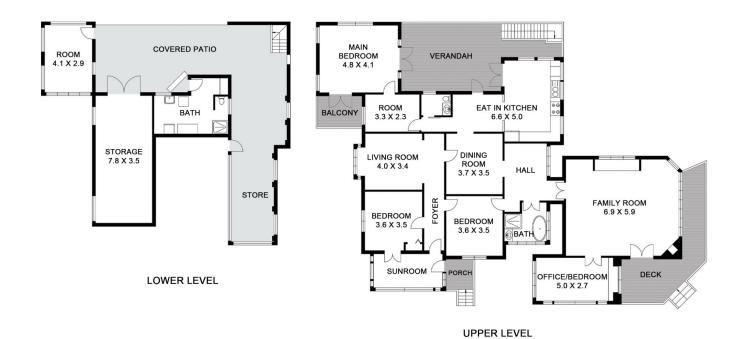

## 106 Rosebank Road Rosebank NSW

Discover the epitome of country living at 106 Rosebank Rd, Corndale. Set on 71 acres of breathtaking land, this boasts а meticulously restored Queenslander home surrounded by 2600 thriving macadamia trees. Step inside to find a harmonious blend of timeless elegance and modern comfort, with spacious living areas, a gourmet kitchen, and charming period features throughout. Outside, the lush gardens and expansive outdoor entertaining area provide the perfect backdrop for enjoying the serene surroundings. Ideally located close to Clunnes and Byron Bay, this property offers both seclusion and convenience, making it a rare opportunity to own your own piece of paradise. Don't miss out - schedule your private viewing today and start living the lifestyle you've always dreamed of.