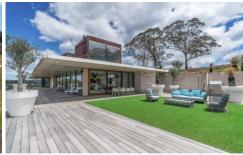

## 2943 Jenolan Caves Road Hampton NSW

With majestic vistas sweeping across the Megalong Valley, this 65.81 ha (162-acre) estate is the definitive rural escape. Named 'Australian House of the Year', the architectural designed residence by Peter Stutchbury has had further additions of the pool and garage created by the current vendors. It captures the unfolding natural beauty of the surrounding landscape at every angle. Nestled peacefully into the ridge line and protected from the elements, the 'Invisible House' effortlessly transitions to the outdoors with vast terraces, infinity edge pool and spa.

- Bespoke five bedroom residence delivering exceptional 428sqm of living
- A fusion of finishes with concrete, glass, stack stone walls, brass and hoop pine plywood

5 **2** 6 **2** 

**Price** : Contact Agent Land Size : 65.81 ha