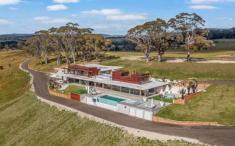

## 2943 Jenolan Caves Road Hampton NSW

With majestic vistas sweeping across the Megalong Valley, this 65.81 ha (162-acre) estate is the definitive rural escape. Named 'Australian House of the Year', the architectural designed residence by Peter Stutchbury has had further additions of the pool and garage created by the current vendors. It captures the unfolding natural beauty of the surrounding landscape at every angle. Nestled peacefully into the ridge line and protected from the elements, the 'Invisible House' effortlessly transitions to the outdoors with vast terraces, infinity edge pool and spa.

- Bespoke five bedroom residence delivering exceptional 428sqm of living
- A fusion of finishes with concrete, glass, stack stone walls, brass and hoop pine plywood

5 **2** 6 **2** 

**Price** : Contact Agent Land Size : 65.81 ha