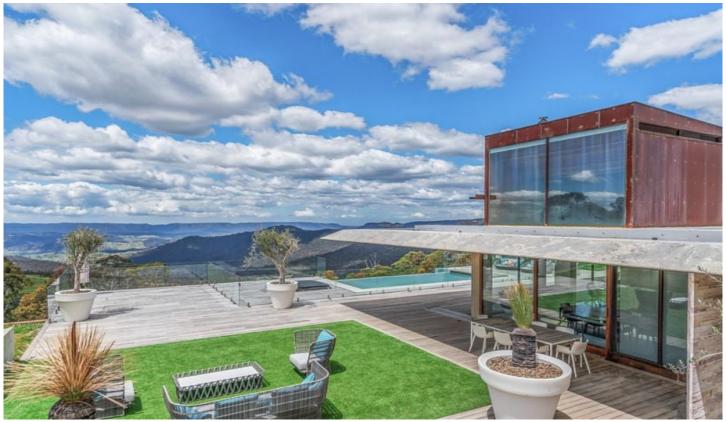

## 2943 Jenolan Caves Road Hampton NSW

With majestic vistas sweeping across the Megalong Valley, this 65.81 ha (162-acre) estate is the definitive rural escape. Named 'Australian House of the Year', the architectural designed residence by Peter Stutchbury has had further additions of the pool and garage created by the current vendors. It captures the unfolding natural beauty of the surrounding landscape at every angle. Nestled peacefully into the ridge line and protected from the elements, the 'Invisible House' effortlessly transitions to the outdoors with vast terraces, infinity edge pool and spa.

- Bespoke five bedroom residence delivering exceptional 428sqm of living
- A fusion of finishes with concrete, glass, stack stone walls, brass and hoop pine plywood

5 **2** 6 **2** 

**Price** : Contact Agent Land Size : 65.81 ha