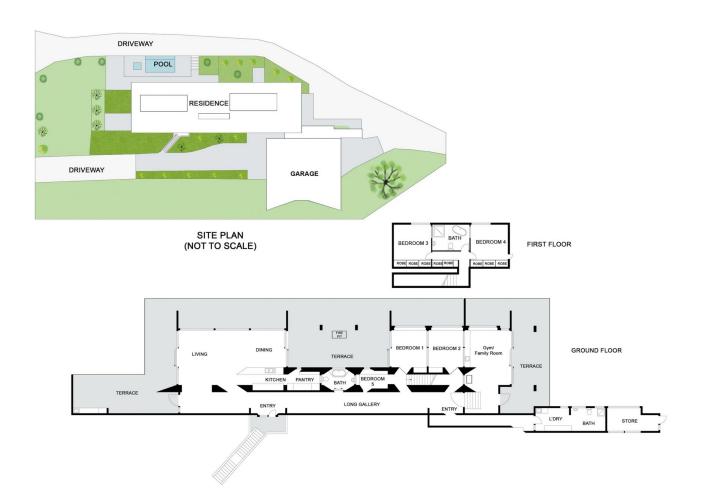

## 2943 Jenolan Caves Road Hampton NSW

With majestic vistas sweeping across the Megalong Valley, this 65.81 ha (162-acre) estate is the definitive rural escape. Named 'Australian House of the Year', the architectural designed residence by Peter Stutchbury has had further additions of the pool and garage created by the current vendors. It captures the unfolding natural beauty of the surrounding landscape at every angle. Nestled peacefully into the ridge line and protected from the elements, the 'Invisible House' effortlessly transitions to the outdoors with vast terraces, infinity edge pool and spa.

- Bespoke five bedroom residence delivering exceptional 428sqm of living
- A fusion of finishes with concrete, glass, stack stone walls, brass and hoop pine plywood

5 **2** 6 **2** 

**Price** : Contact Agent Land Size : 65.81 ha